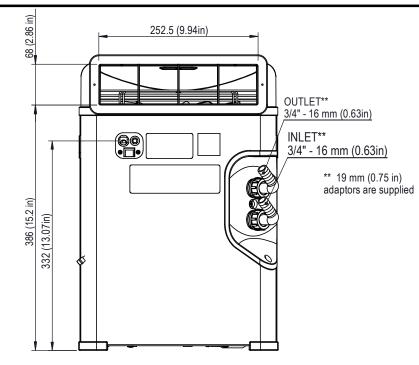

Modify:

| Voltage-Frequency              | 115\                             | 115V - 60Hz                       |  |  |  |
|--------------------------------|----------------------------------|-----------------------------------|--|--|--|
| Current Consumption (Cooling)  | 2,8 A * (3,0 A**)                |                                   |  |  |  |
| Power Consumption (Cooling)    | 260 W *                          |                                   |  |  |  |
| Cooling Capacity               | 670 W *                          | 2280 Btu\h *                      |  |  |  |
| Dimensions                     | 310mm x 310mm x 458mm (h)        | n) 12.2in x 12.2in x 18.03 in (h  |  |  |  |
| Weight                         | 19,7 kg                          | 43,4 lb                           |  |  |  |
| Min and Max Water Flow         | 500 l\h - 800 l/h                | 132 Usgal\h - 211 Usgal\h         |  |  |  |
| Air Flow                       | 160 m³\h                         | 5650 CFH                          |  |  |  |
| Maximum Exchanger's Pressure   | 1 bar                            | 14,4 PSI                          |  |  |  |
| Ambient Temperature Range      | 10°C - 38°C                      | 50°F - 100°F                      |  |  |  |
| Water Temperature Range        | 5°C - 30°C                       | 41°F - 86°F                       |  |  |  |
| Unit of measure of temperature | °F ( also °C available on reques | °F (also °C available on request) |  |  |  |
| Protection Grade               | IPX4                             |                                   |  |  |  |
| Refrigerant                    | R290                             |                                   |  |  |  |