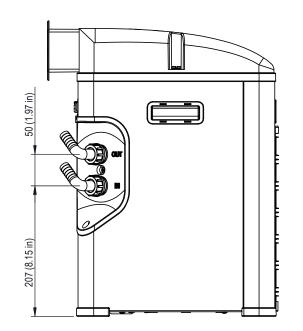

Modify:

| Voltage-Frequency              | 115\                             | 115V - 60Hz                       |  |  |  |
|--------------------------------|----------------------------------|-----------------------------------|--|--|--|
| Current Consumption (Cooling)  | 2,8 A * (3,0 A**)                |                                   |  |  |  |
| Power Consumption (Cooling)    | 260 W *                          |                                   |  |  |  |
| Cooling Capacity               | 670 W *                          | 2280 Btu\h *                      |  |  |  |
| Dimensions                     | 310mm x 310mm x 458mm (h)        | n) 12.2in x 12.2in x 18.03 in (h  |  |  |  |
| Weight                         | 19,7 kg                          | 43,4 lb                           |  |  |  |
| Min and Max Water Flow         | 500 l\h - 800 l/h                | 132 Usgal\h - 211 Usgal\h         |  |  |  |
| Air Flow                       | 160 m³\h                         | 5650 CFH                          |  |  |  |
| Maximum Exchanger's Pressure   | 1 bar                            | 14,4 PSI                          |  |  |  |
| Ambient Temperature Range      | 10°C - 38°C                      | 50°F - 100°F                      |  |  |  |
| Water Temperature Range        | 5°C - 30°C                       | 41°F - 86°F                       |  |  |  |
| Unit of measure of temperature | °F ( also °C available on reques | °F (also °C available on request) |  |  |  |
| Protection Grade               | IPX4                             |                                   |  |  |  |
| Refrigerant                    | R290                             |                                   |  |  |  |