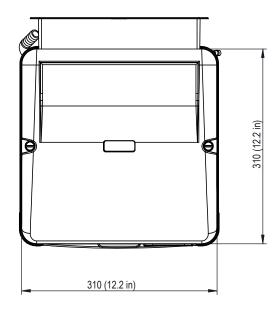

Modify:

| Voltage-Frequency              | 115\                             | 115V - 60Hz                       |  |  |  |
|--------------------------------|----------------------------------|-----------------------------------|--|--|--|
| Current Consumption (Cooling)  | 2,8 A * (3,0 A**)                |                                   |  |  |  |
| Power Consumption (Cooling)    | 260 W *                          |                                   |  |  |  |
| Cooling Capacity               | 670 W *                          | 2280 Btu\h *                      |  |  |  |
| Dimensions                     | 310mm x 310mm x 458mm (h)        | n) 12.2in x 12.2in x 18.03 in (h  |  |  |  |
| Weight                         | 19,7 kg                          | 43,4 lb                           |  |  |  |
| Min and Max Water Flow         | 500 l\h - 800 l/h                | 132 Usgal\h - 211 Usgal\h         |  |  |  |
| Air Flow                       | 160 m³\h                         | 5650 CFH                          |  |  |  |
| Maximum Exchanger's Pressure   | 1 bar                            | 14,4 PSI                          |  |  |  |
| Ambient Temperature Range      | 10°C - 38°C                      | 50°F - 100°F                      |  |  |  |
| Water Temperature Range        | 5°C - 30°C                       | 41°F - 86°F                       |  |  |  |
| Unit of measure of temperature | °F ( also °C available on reques | °F (also °C available on request) |  |  |  |
| Protection Grade               | IPX4                             |                                   |  |  |  |
| Refrigerant                    | R290                             |                                   |  |  |  |