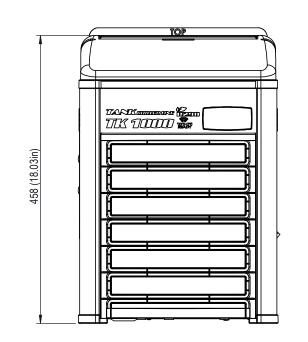

Modify:

| Voltage-Frequency              | 115\                             | 115V - 60Hz                       |  |  |  |
|--------------------------------|----------------------------------|-----------------------------------|--|--|--|
| Current Consumption (Cooling)  | 2,8 A * (3,0 A**)                |                                   |  |  |  |
| Power Consumption (Cooling)    | 260 W *                          |                                   |  |  |  |
| Cooling Capacity               | 670 W *                          | 2280 Btu\h *                      |  |  |  |
| Dimensions                     | 310mm x 310mm x 458mm (h)        | n) 12.2in x 12.2in x 18.03 in (h  |  |  |  |
| Weight                         | 19,7 kg                          | 43,4 lb                           |  |  |  |
| Min and Max Water Flow         | 500 l\h - 800 l/h                | 132 Usgal\h - 211 Usgal\h         |  |  |  |
| Air Flow                       | 160 m³\h                         | 5650 CFH                          |  |  |  |
| Maximum Exchanger's Pressure   | 1 bar                            | 14,4 PSI                          |  |  |  |
| Ambient Temperature Range      | 10°C - 38°C                      | 50°F - 100°F                      |  |  |  |
| Water Temperature Range        | 5°C - 30°C                       | 41°F - 86°F                       |  |  |  |
| Unit of measure of temperature | °F ( also °C available on reques | °F (also °C available on request) |  |  |  |
| Protection Grade               | IPX4                             |                                   |  |  |  |
| Refrigerant                    | R290                             |                                   |  |  |  |