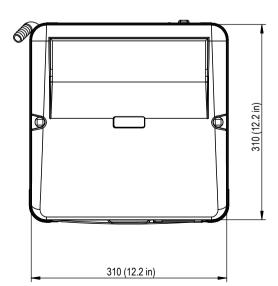

| Voltage-Frequency              |                         | 115V - 60Hz                                                                                                                    |        |                               |                     |       |    |        |
|--------------------------------|-------------------------|--------------------------------------------------------------------------------------------------------------------------------|--------|-------------------------------|---------------------|-------|----|--------|
| Current Consumption (Cooling)  |                         | 2,2 A * (2,3A**)                                                                                                               |        |                               |                     |       |    |        |
| Power Consumption (Cooling)    |                         | 200 W*                                                                                                                         |        |                               |                     |       |    |        |
| Cooling Capacity               |                         | 410 W*                                                                                                                         |        | 1400 Btu\h *                  |                     |       |    |        |
| Dimensions                     |                         | 310mm x 310mm x 416mm (h)                                                                                                      |        | 12.2in x 12.2in x 16,38in (h) |                     |       |    |        |
| Weight                         |                         | 16,5 kg                                                                                                                        |        | 36,4 lb                       |                     |       |    |        |
| Min and Max Water Flow         |                         | 500 l\h - 800 l/h                                                                                                              |        | 132 Usgal\h - 211 Usgal\h     |                     |       |    |        |
| Air Flow                       |                         | 155 m³\h 547                                                                                                                   |        | 5475 CFH                      | 5475 CFH            |       |    | if y:  |
| Maximum Exchanger's Pressure   |                         | 1 bar                                                                                                                          |        | 14,4 PSI                      |                     |       |    | Modify |
| Ambient Temperature Range      |                         | 10°C - 38°C                                                                                                                    |        | 50°F - 100°F                  |                     |       | Σ  |        |
| Water Temperature Range        |                         | 5°C - 30°C                                                                                                                     |        | 41°F - 86°F                   |                     |       |    |        |
| Unit of measure of temperature |                         | °F (also °C available on request)                                                                                              |        |                               |                     |       |    |        |
| Protection Grade               |                         | IPX4                                                                                                                           |        |                               |                     |       |    |        |
| Refrigerant                    |                         | R290                                                                                                                           |        |                               |                     |       |    |        |
|                                |                         | room temperature 30°C (86°F), water temperature 25°C (77°F)<br>:: room temperature 38°C (100°F), water temperature 25°C (77°F) |        |                               |                     |       |    | rawer: |
| All data are approximate       | and may be changed with | out notice by TECO                                                                                                             |        |                               |                     |       |    | Dro    |
| Material:                      |                         | Drawing: TK500 Technical data - 115V 60Hz - R290                                                                               |        |                               |                     |       |    |        |
| Thickness:                     |                         | File: TK_500_technical_data                                                                                                    |        |                               |                     |       |    |        |
| Finishing:                     |                         | Your.code:                                                                                                                     |        |                               | Code: TKC#XX20CF21_ |       |    |        |
| Volume:                        |                         | Tol.                                                                                                                           | Scale: | 1:6                           | Date:               | 16/07 |    |        |
| Approved:                      |                         | Via Gregorio Ricci Curbastro, 8                                                                                                |        |                               |                     |       |    |        |
|                                | Drawer:<br>Giulia       | 48124 Fornace Zarattini - RA - ITALY<br>Tel. +39 0544 408333 Fax 280084<br>http://www.tecconline.com                           |        |                               |                     | E     | ĽΟ |        |