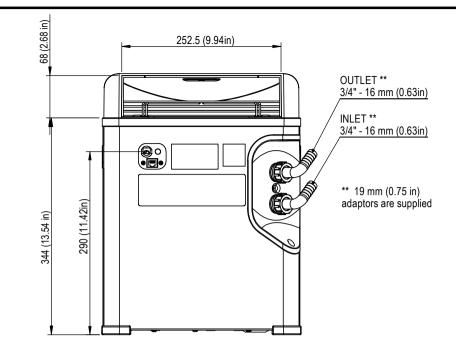

| Voltage-Frequency              |                         | 115V - 60Hz                                                                                                                    |        |                               |                     |       |    |        |
|--------------------------------|-------------------------|--------------------------------------------------------------------------------------------------------------------------------|--------|-------------------------------|---------------------|-------|----|--------|
| Current Consumption (Cooling)  |                         | 2,2 A * (2,3A**)                                                                                                               |        |                               |                     |       |    |        |
| Power Consumption (Cooling)    |                         | 200 W*                                                                                                                         |        |                               |                     |       |    |        |
| Cooling Capacity               |                         | 410 W*                                                                                                                         |        | 1400 Btu\h *                  |                     |       |    |        |
| Dimensions                     |                         | 310mm x 310mm x 416mm (h)                                                                                                      |        | 12.2in x 12.2in x 16,38in (h) |                     |       |    |        |
| Weight                         |                         | 16,5 kg                                                                                                                        |        | 36,4 lb                       |                     |       |    |        |
| Min and Max Water Flow         |                         | 500 l\h - 800 l/h                                                                                                              |        | 132 Usgal\h - 211 Usgal\h     |                     |       |    |        |
| Air Flow                       |                         | 155 m³\h 547                                                                                                                   |        | 5475 CFH                      | 5475 CFH            |       |    | if y:  |
| Maximum Exchanger's Pressure   |                         | 1 bar                                                                                                                          |        | 14,4 PSI                      |                     |       |    | Modify |
| Ambient Temperature Range      |                         | 10°C - 38°C                                                                                                                    |        | 50°F - 100°F                  |                     |       | Σ  |        |
| Water Temperature Range        |                         | 5°C - 30°C                                                                                                                     |        | 41°F - 86°F                   |                     |       |    |        |
| Unit of measure of temperature |                         | °F (also °C available on request)                                                                                              |        |                               |                     |       |    |        |
| Protection Grade               |                         | IPX4                                                                                                                           |        |                               |                     |       |    |        |
| Refrigerant                    |                         | R290                                                                                                                           |        |                               |                     |       |    |        |
|                                |                         | room temperature 30°C (86°F), water temperature 25°C (77°F)<br>:: room temperature 38°C (100°F), water temperature 25°C (77°F) |        |                               |                     |       |    | rawer: |
| All data are approximate       | and may be changed with | out notice by TECO                                                                                                             |        |                               |                     |       |    | Dro    |
| Material:                      |                         | Drawing: TK500 Technical data - 115V 60Hz - R290                                                                               |        |                               |                     |       |    |        |
| Thickness:                     |                         | File: TK_500_technical_data                                                                                                    |        |                               |                     |       |    |        |
| Finishing:                     |                         | Your.code:                                                                                                                     |        |                               | Code: TKC#XX20CF21_ |       |    |        |
| Volume:                        |                         | Tol.                                                                                                                           | Scale: | 1:6                           | Date:               | 16/07 |    |        |
| Approved:                      |                         | Via Gregorio Ricci Curbastro, 8                                                                                                |        |                               |                     |       |    |        |
|                                | Drawer:<br>Giulia       | 48124 Fornace Zarattini - RA - ITALY<br>Tel. +39 0544 408333 Fax 280084<br>http://www.tecconline.com                           |        |                               |                     | E     | ĽΟ |        |