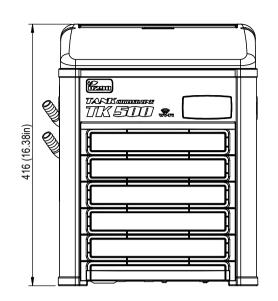

| Voltage-Frequency              |                         | 115V - 60Hz                                                                                                                    |        |                               |                     |       |    |        |
|--------------------------------|-------------------------|--------------------------------------------------------------------------------------------------------------------------------|--------|-------------------------------|---------------------|-------|----|--------|
| Current Consumption (Cooling)  |                         | 2,2 A * (2,3A**)                                                                                                               |        |                               |                     |       |    |        |
| Power Consumption (Cooling)    |                         | 200 W*                                                                                                                         |        |                               |                     |       |    |        |
| Cooling Capacity               |                         | 410 W*                                                                                                                         |        | 1400 Btu\h *                  |                     |       |    |        |
| Dimensions                     |                         | 310mm x 310mm x 416mm (h)                                                                                                      |        | 12.2in x 12.2in x 16,38in (h) |                     |       |    |        |
| Weight                         |                         | 16,5 kg                                                                                                                        |        | 36,4 lb                       |                     |       |    |        |
| Min and Max Water Flow         |                         | 500 l\h - 800 l/h                                                                                                              |        | 132 Usgal\h - 211 Usgal\h     |                     |       |    |        |
| Air Flow                       |                         | 155 m³\h 547                                                                                                                   |        | 5475 CFH                      | 5475 CFH            |       |    | if y:  |
| Maximum Exchanger's Pressure   |                         | 1 bar                                                                                                                          |        | 14,4 PSI                      |                     |       |    | Modify |
| Ambient Temperature Range      |                         | 10°C - 38°C                                                                                                                    |        | 50°F - 100°F                  |                     |       | Σ  |        |
| Water Temperature Range        |                         | 5°C - 30°C                                                                                                                     |        | 41°F - 86°F                   |                     |       |    |        |
| Unit of measure of temperature |                         | °F (also °C available on request)                                                                                              |        |                               |                     |       |    |        |
| Protection Grade               |                         | IPX4                                                                                                                           |        |                               |                     |       |    |        |
| Refrigerant                    |                         | R290                                                                                                                           |        |                               |                     |       |    |        |
|                                |                         | room temperature 30°C (86°F), water temperature 25°C (77°F)<br>:: room temperature 38°C (100°F), water temperature 25°C (77°F) |        |                               |                     |       |    | rawer: |
| All data are approximate       | and may be changed with | out notice by TECO                                                                                                             |        |                               |                     |       |    | Dro    |
| Material:                      |                         | Drawing: TK500 Technical data - 115V 60Hz - R290                                                                               |        |                               |                     |       |    |        |
| Thickness:                     |                         | File: TK_500_technical_data                                                                                                    |        |                               |                     |       |    |        |
| Finishing:                     |                         | Your.code:                                                                                                                     |        |                               | Code: TKC#XX20CF21_ |       |    |        |
| Volume:                        |                         | Tol.                                                                                                                           | Scale: | 1:6                           | Date:               | 16/07 |    |        |
| Approved:                      |                         | Via Gregorio Ricci Curbastro, 8                                                                                                |        |                               |                     |       |    |        |
|                                | Drawer:<br>Giulia       | 48124 Fornace Zarattini - RA - ITALY<br>Tel. +39 0544 408333 Fax 280084<br>http://www.tecconline.com                           |        |                               |                     | E     | ĽΟ |        |