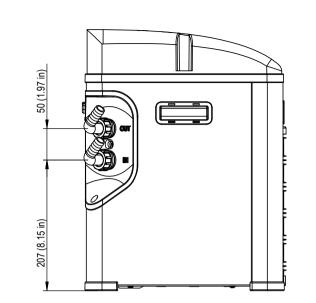

| Voltage-Frequency              |                         | 115V - 60Hz                                                                                                                    |        |                               |                     |       |    |        |
|--------------------------------|-------------------------|--------------------------------------------------------------------------------------------------------------------------------|--------|-------------------------------|---------------------|-------|----|--------|
| Current Consumption (Cooling)  |                         | 2,2 A * (2,3A**)                                                                                                               |        |                               |                     |       |    |        |
| Power Consumption (Cooling)    |                         | 200 W*                                                                                                                         |        |                               |                     |       |    |        |
| Cooling Capacity               |                         | 410 W*                                                                                                                         |        | 1400 Btu\h *                  |                     |       |    |        |
| Dimensions                     |                         | 310mm x 310mm x 416mm (h)                                                                                                      |        | 12.2in x 12.2in x 16,38in (h) |                     |       |    |        |
| Weight                         |                         | 16,5 kg                                                                                                                        |        | 36,4 lb                       |                     |       |    |        |
| Min and Max Water Flow         |                         | 500 l\h - 800 l/h                                                                                                              |        | 132 Usgal\h - 211 Usgal\h     |                     |       |    |        |
| Air Flow                       |                         | 155 m³\h 547                                                                                                                   |        | 5475 CFH                      | 5475 CFH            |       |    | if y:  |
| Maximum Exchanger's Pressure   |                         | 1 bar                                                                                                                          |        | 14,4 PSI                      |                     |       |    | Modify |
| Ambient Temperature Range      |                         | 10°C - 38°C                                                                                                                    |        | 50°F - 100°F                  |                     |       | Σ  |        |
| Water Temperature Range        |                         | 5°C - 30°C                                                                                                                     |        | 41°F - 86°F                   |                     |       |    |        |
| Unit of measure of temperature |                         | °F (also °C available on request)                                                                                              |        |                               |                     |       |    |        |
| Protection Grade               |                         | IPX4                                                                                                                           |        |                               |                     |       |    |        |
| Refrigerant                    |                         | R290                                                                                                                           |        |                               |                     |       |    |        |
|                                |                         | room temperature 30°C (86°F), water temperature 25°C (77°F)<br>:: room temperature 38°C (100°F), water temperature 25°C (77°F) |        |                               |                     |       |    | rawer: |
| All data are approximate       | and may be changed with | out notice by TECO                                                                                                             |        |                               |                     |       |    | Dro    |
| Material:                      |                         | Drawing: TK500 Technical data - 115V 60Hz - R290                                                                               |        |                               |                     |       |    |        |
| Thickness:                     |                         | File: TK_500_technical_data                                                                                                    |        |                               |                     |       |    |        |
| Finishing:                     |                         | Your.code:                                                                                                                     |        |                               | Code: TKC#XX20CF21_ |       |    |        |
| Volume:                        |                         | Tol.                                                                                                                           | Scale: | 1:6                           | Date:               | 16/07 |    |        |
| Approved:                      |                         | Via Gregorio Ricci Curbastro, 8                                                                                                |        |                               |                     |       |    |        |
|                                | Drawer:<br>Giulia       | 48124 Fornace Zarattini - RA - ITALY<br>Tel. +39 0544 408333 Fax 280084<br>http://www.tecconline.com                           |        |                               |                     | E     | ĽΟ |        |