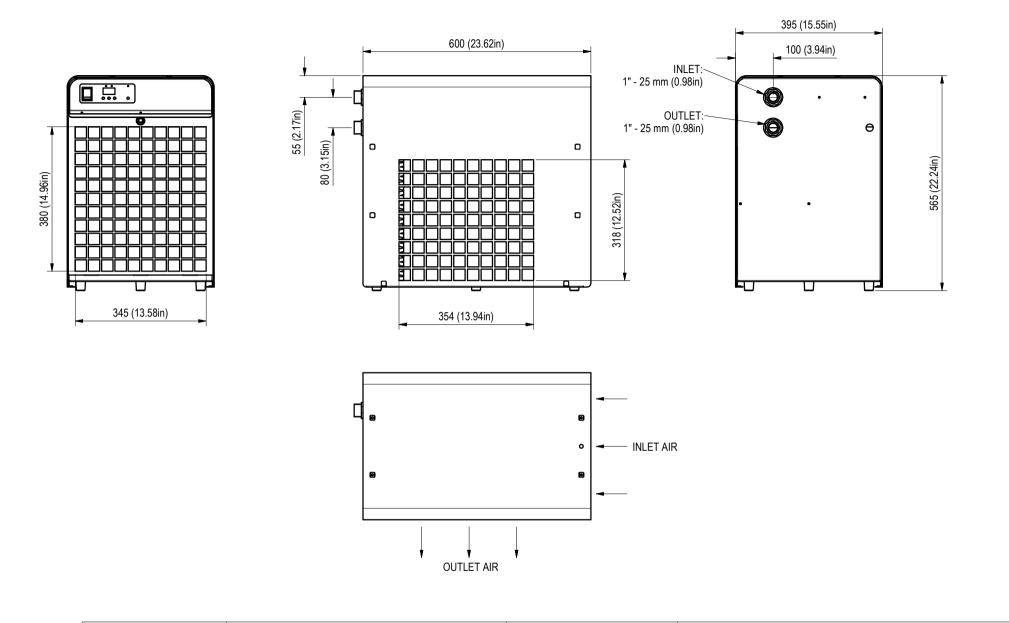

| Dimensions                                                                                                          | 395mm x 600mm x 565mm (h) / 15.55in x 23.62in x 22.24in (h) | Material:  |         | Drawing: TK 6000/6000H - technical data      |        |      |       |                            |
|---------------------------------------------------------------------------------------------------------------------|-------------------------------------------------------------|------------|---------|----------------------------------------------|--------|------|-------|----------------------------|
| Weight<br>Power Consumption (Cooling)                                                                               | 39 kg / 86 lb<br>900 W / 3070 BTU/h                         |            |         |                                              |        |      | Code: |                            |
| Power Consumption (Heating)                                                                                         | (only for "H" model) - 800 W / 2720 BTU/h                   | Finishing: |         |                                              | Scale: | 1:10 | Date: | 02/10/2014                 |
| Minimum Water Flow                                                                                                  | 3000 l/h / 800 USgal/h                                      | Your code: |         | Via A.Sansovino, 35<br>48124 RAVENNA – ITALY |        |      |       |                            |
| Air Flow                                                                                                            | 450 m3/h / 119000 USgal/h                                   |            |         |                                              |        |      |       |                            |
| Maximum Exchanger's Pressure                                                                                        |                                                             |            | Drawer: | Tel. +39 0544 408333 Fax 280084              |        |      |       |                            |
| Cooling capacity                                                                                                    | 2800 W / 9550 BTU/h                                         |            | Matteo  | http://www.tecoonline.com                    |        |      | F     | REFRIGERATION TECHNOLOGIES |
| * the value reported refers to the following condition: room temperature 30°C (86°F), water temperature 25°C (77°F) |                                                             |            |         |                                              |        |      |       |                            |